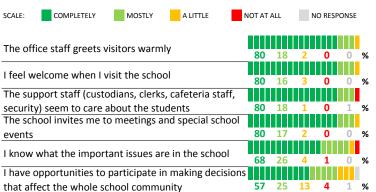

### PARENT-TEACHER PARTNERSHIP

| My School's Score | 76 | STRONG |
|-------------------|----|--------|
|-------------------|----|--------|

How much do you agree with the following statements about your child's

| teacher?                                                                                                                                                                                                                                                                                                                                                                                                                                                                                                                                                                                                                                                                                                                                                                                                                                                                                                                                                                                                                                                                                                                                                                                                                                                                                                                                                                                                                                                                                                                                                                                                                                                                                                                                                                                                                                                                                                                                                                                                                                                                                                                      |            |              |   |
|-------------------------------------------------------------------------------------------------------------------------------------------------------------------------------------------------------------------------------------------------------------------------------------------------------------------------------------------------------------------------------------------------------------------------------------------------------------------------------------------------------------------------------------------------------------------------------------------------------------------------------------------------------------------------------------------------------------------------------------------------------------------------------------------------------------------------------------------------------------------------------------------------------------------------------------------------------------------------------------------------------------------------------------------------------------------------------------------------------------------------------------------------------------------------------------------------------------------------------------------------------------------------------------------------------------------------------------------------------------------------------------------------------------------------------------------------------------------------------------------------------------------------------------------------------------------------------------------------------------------------------------------------------------------------------------------------------------------------------------------------------------------------------------------------------------------------------------------------------------------------------------------------------------------------------------------------------------------------------------------------------------------------------------------------------------------------------------------------------------------------------|------------|--------------|---|
| SCALE: COMPLETELY MOSTLY A LITTLE                                                                                                                                                                                                                                                                                                                                                                                                                                                                                                                                                                                                                                                                                                                                                                                                                                                                                                                                                                                                                                                                                                                                                                                                                                                                                                                                                                                                                                                                                                                                                                                                                                                                                                                                                                                                                                                                                                                                                                                                                                                                                             | NOT AT ALL | NO RESPONS   | E |
|                                                                                                                                                                                                                                                                                                                                                                                                                                                                                                                                                                                                                                                                                                                                                                                                                                                                                                                                                                                                                                                                                                                                                                                                                                                                                                                                                                                                                                                                                                                                                                                                                                                                                                                                                                                                                                                                                                                                                                                                                                                                                                                               |            |              |   |
| The teacher(s) respects me                                                                                                                                                                                                                                                                                                                                                                                                                                                                                                                                                                                                                                                                                                                                                                                                                                                                                                                                                                                                                                                                                                                                                                                                                                                                                                                                                                                                                                                                                                                                                                                                                                                                                                                                                                                                                                                                                                                                                                                                                                                                                                    |            |              |   |
| The teacher(s) respects the                                                                                                                                                                                                                                                                                                                                                                                                                                                                                                                                                                                                                                                                                                                                                                                                                                                                                                                                                                                                                                                                                                                                                                                                                                                                                                                                                                                                                                                                                                                                                                                                                                                                                                                                                                                                                                                                                                                                                                                                                                                                                                   | 91 8       | <b>1 0</b> 0 | % |
| The teacher(s) does his or her best to help my child                                                                                                                                                                                                                                                                                                                                                                                                                                                                                                                                                                                                                                                                                                                                                                                                                                                                                                                                                                                                                                                                                                                                                                                                                                                                                                                                                                                                                                                                                                                                                                                                                                                                                                                                                                                                                                                                                                                                                                                                                                                                          |            |              |   |
| learn                                                                                                                                                                                                                                                                                                                                                                                                                                                                                                                                                                                                                                                                                                                                                                                                                                                                                                                                                                                                                                                                                                                                                                                                                                                                                                                                                                                                                                                                                                                                                                                                                                                                                                                                                                                                                                                                                                                                                                                                                                                                                                                         | 89 10      | <b>1 0</b> 0 | % |
| The teacher(s) always has my child's best interest in                                                                                                                                                                                                                                                                                                                                                                                                                                                                                                                                                                                                                                                                                                                                                                                                                                                                                                                                                                                                                                                                                                                                                                                                                                                                                                                                                                                                                                                                                                                                                                                                                                                                                                                                                                                                                                                                                                                                                                                                                                                                         |            |              |   |
| mind                                                                                                                                                                                                                                                                                                                                                                                                                                                                                                                                                                                                                                                                                                                                                                                                                                                                                                                                                                                                                                                                                                                                                                                                                                                                                                                                                                                                                                                                                                                                                                                                                                                                                                                                                                                                                                                                                                                                                                                                                                                                                                                          | 86 13      | <b>1 0</b> 0 | % |
| the first term of the state of | _          |              |   |