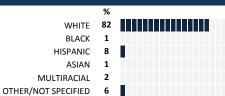

MY SCHOOL Parent/Guardian Survey 2017 Report

#### **HOW TO READ THIS REPORT**



#### **MEASURE SCORES**

### Scores are calculated by aggregating the response items in that measure, giving more weight to those reponse items that are harder to agree with.

· Because schools are compared to other schools in the district, performance may be labeled "weak" despite having a majority of positive responses to individual items.

### SCORE SCALE 80-100 VERY STRONG STRONG NEUTRAL WFAK

0-19 VERY WEAK

### **RESPONSE RATE**

### My School's Response Rate 71%

- Results not reported for schools with a response rate less than 30%.
- · Response rate estimated by dividing the school's April 2016 enrollment by total number of children parents report having at the school.

### **SURVEYED PARENT RACE**



#### SCHOOL RECOMMENDATION

How likely are parents to recommend this school, on a scale of 1 to 10?

My School's Average Score

9.6

### **SCHOOL SAFETY**





### SCHOOL COMMUNITY





## **QUALITY OF FACILITIES**

| My School's Score | 62 | STRONG |
|-------------------|----|--------|
|-------------------|----|--------|

How would you rate the quality of the following facilities at your school?

| SCALE: EXCELLENT SATISFACTORY POO | R DON'T KNOW/DNA NO RESPONSE |
|-----------------------------------|------------------------------|
| Your child's classroom            | 76 20 0 2 2 %                |
| Access to technology              | 54 32 4 7 2 %                |
| Library                           | 50 33 9 6 3 %                |
| Gym                               | 48 31 16 4 2 %