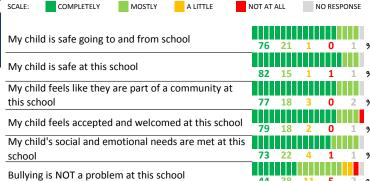

e items in that measure, giving more weight to those reponse items that are harder to agree with.

· Because schools are compared to other schools in the district, performance may be labeled "weak" despite having a majority of positive responses to individual items.

### SCORE SCALE 80-100 VERY STRONG STRONG NEUTRAL WFAK

0-19 VERY WEAK

### **RESPONSE RATE**

### My School's Response Rate 71%

- Results not reported for schools with a response rate less than 30%.
- · Response rate estimated by dividing the school's April 2016 enrollment by total number of children parents report having at the school.

### **SURVEYED PARENT RACE**



#### SCHOOL RECOMMENDATION

How likely are parents to recommend this school, on a scale of 1 to 10?

My School's Average Score

9.6

### **SCHOOL SAFETY**





### SCHOOL COMMUNITY





## **QUALITY OF FACILITIES**

| My School's Score | 62 | STRONG |
|-------------------|----|--------|
|-------------------|----|--------|

How would you rate the quality of the following facilities at your school?

| SCALE: EXCELLENT SATISFACTORY POO | R DON'T KNOW/DNA NO RESPONSE |
|-----------------------------------|------------------------------|
| Your child's classroom            | 76 20 0 2 2 %                |
| Access to technology              | 54 32 4 7 2 %                |
| Library                           | 50 33 9 6 3 %                |
| Gym                               | 48 31 16 4 2 %               |
| Food services/nutritious meals    | 41 37 8 13 2 %               |
| Overall cleanliness of the school | 90 17 0 1 3 v                |

###